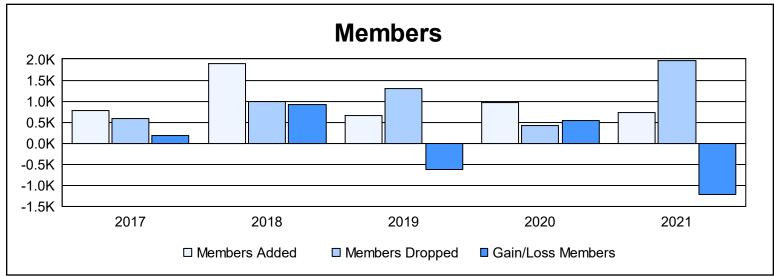

| Year      | New<br>Clubs | Dropped<br>Clubs | Gain/<br>Loss<br>Clubs | New<br>Members | Charter<br>Members | Reinstate<br>Members | Transfer<br>Members | Total<br>Member<br>Added | Total<br>Members<br>Dropped | Gain/<br>Loss<br>Members |
|-----------|--------------|------------------|------------------------|----------------|--------------------|----------------------|---------------------|--------------------------|-----------------------------|--------------------------|
| 2016-2017 | 2            | 0                | 2                      | 625            | 95                 | 30                   | 16                  | 766                      | 590                         | 176                      |
| 2017-2018 | 2            | 0                | 2                      | 1,741          | 106                | 35                   | 19                  | 1,901                    | 993                         | 908                      |
| 2018-2019 | 0            | 0                | 0                      | 609            | 9                  | 39                   | 11                  | 668                      | 1,293                       | -625                     |
| 2019-2020 | 8            | 0                | 8                      | 593            | 273                | 59                   | 29                  | 954                      | 413                         | 541                      |
| 2020-2021 | 0            | 0                | 0                      | 602            | 37                 | 84                   | 17                  | 740                      | 1,955                       | -1,215                   |
| Average   | 2            | 0                | 2                      | 834            | 104                | 49                   | 18                  | 1,006                    | 1,049                       | -43                      |